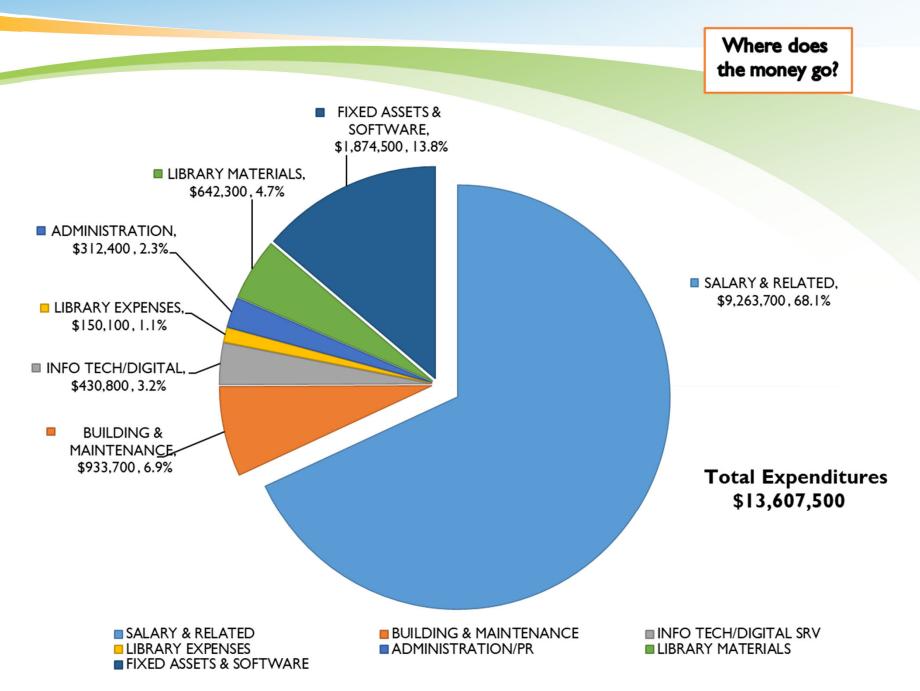

#### All Funds | FY 2025/26 Budget Summary

| Revenues         FUND         FUND         TOTAL           Property Taxes         11,728,600         416,400         416,400           Internal Income         416,400         416,400         416,400           Gifts & Grants         1,179,500         13,79,500         333,000           Total Revenues         19,000         143,000         333,000           Total Revenues         9,263,700         143,000         393,700           Building & Maintenance         933,700         9,263,700         393,700           Building & Maintenance         933,700         150,100         150,100           Information Technology/Digital Services         150,100         150,100         150,100           Information Marketing         312,400         9         423,800           Administration/Marketing         184,500         9         187,450           Fixed Assets & Software         1,874,500         1,800,500         18,000           Fixer Cass (Shortage)         (93,00)         143,00         50,000           Net Excess (Shortage)         (93,00)         143,00         50,000           Operating transfers out         9         1,00         50,000           Total Other Financing Sources (Uses)         (93,00)                                                                                                 |                                                      | GENERAL    | PENSION   |            |
|-------------------------------------------------------------------------------------------------------------------------------------------------------------------------------------------------------------------------------------------------------------------------------------------------------------------------------------------------------------------------------------------------------------------------------------------------------------------------------------------------------------------------------------------------------------------------------------------------------------------------------------------------------------------------------------------------------------------------------------------------------------------------------------------------------------------------------------------------------------------------------------------------------------------------------------------------------------------------------------------------------------------------------------------------------------------------------------------------------------------------------------------------------------------------------------------------------------------------------------------------------------------------------------------------------------------------------------------------------------|------------------------------------------------------|------------|-----------|------------|
| Internal Income                                                                                                                                                                                                                                                                                                                                                                                                                                                                                                                                                                                                                                                                                                                                                                                                                                                                                                                                                                                                                                                                                                                                                                                                                                                                                                                                             | Revenues                                             | FUND       | FUND      | TOTAL      |
| Gifts & Grants         1,179,500         1,179,500           Interest Income         190,000         143,000         333,000           Total Revenues         13,514,500         143,000         13,657,500           Expenditures         8         13,514,500         143,000         13,657,500           Building & Maintenance         933,700         933,700         933,700         933,700         933,700         150,100         150,100         150,100         150,100         Administration/Marketing         312,400         312,400         312,400         312,400         Administration/Marketing         312,400         42,300         642,300         642,300         642,300         642,300         642,300         642,300         642,300         642,300         1,874,500         1,874,500         1,874,500         1,874,500         1,874,500         1,874,500         1,874,500         1,874,500         1,874,500         1,874,500         1,874,500         1,807,500         1,874,500         1,874,500         1,874,500         1,874,500         1,874,500         1,874,500         1,874,500         1,874,500         1,874,500         1,874,500         1,874,500         1,874,500         1,874,500         1,874,500         1,874,500         1,874,500         1,874,500         1,874,500         1, | Property Taxes                                       | 11,728,600 |           | 11,728,600 |
| Interest Income                                                                                                                                                                                                                                                                                                                                                                                                                                                                                                                                                                                                                                                                                                                                                                                                                                                                                                                                                                                                                                                                                                                                                                                                                                                                                                                                             | Internal Income                                      | 416,400    |           | 416,400    |
| Total Revenues         13,514,500         143,000         13,657,500           Expenditures         Salaries and Related         9,263,700         9,263,700           Building & Maintenance         933,700         933,700           Information Technology/Digital Services         430,800         430,800           Library Expenses         150,100         150,100           Administration/Marketing         312,400         312,400           Library Materials         642,300         642,300           Fixed Assets & Software         1,874,500         1,874,500           Total Expenditures         13,607,500         -         13,607,500           Net Excess/(Shortage)         (93,000)         143,000         50,000           Other Financing Sources (Uses):         -         -         -           Operating transfers in         -         -         -           Operating transfers out         -         -         -           Total Other Financing Sources (Uses)         -         -         -           Excess of Revenues and Other Sources         (93,000)         143,000         50,000           Estimated Fund Balances, Beginning         7,206,125         3,659,695         10,865,820           Fund Balances                                                                                                 | Gifts & Grants                                       | 1,179,500  |           | 1,179,500  |
| Expenditures         Salaries and Related         9,263,700         9,263,700           Building & Maintenance         933,700         933,700           Information Technology/Digital Services         430,800         430,800           Library Expenses         150,100         150,100           Administration/Marketing         312,400         312,400           Library Materials         642,300         642,300           Fixed Assets & Software         1,874,500         1,874,500           Total Expenditures         13,607,500         -         13,607,500           Net Excess/(Shortage)         (93,000)         143,000         50,000           Other Financing Sources (Uses):         -         -         -           Operating transfers in         -         -         -           Operating transfers out         -         -         -           Excess of Revenues and Other Sources         -         -         -           Over Expenditures and Other Uses         (93,000)         143,000         50,000           Estimated Fund Balances, Beginning         7,206,125         3,659,695         10,865,820           Estimated Fund Balances, Ending         7,113,125         3,802,695         10,915,820           Fund Balances <td>Interest Income</td> <td>190,000</td> <td>143,000</td> <td>333,000</td>       | Interest Income                                      | 190,000    | 143,000   | 333,000    |
| Salaries and Related         9,263,700         92,63,700           Building & Maintenance         933,700         933,700           Information Technology/Digital Services         430,800         430,800           Library Expenses         150,100         150,100           Administration/Marketing         312,400         312,400           Library Materials         642,300         642,300           Fixed Assets & Software         1,874,500         1,874,500           Total Expenditures         13,607,500         -         13,607,500           Net Excess/(Shortage)         (93,000)         143,000         50,000           Other Financing Sources (Uses):         -         -         -           Operating transfers out         -         -         -         -           Total Other Financing Sources (Uses)         -         -         -         -           Excess of Revenues and Other Sources         (93,000)         143,000         50,000           Estimated Fund Balances, Beginning         7,206,125         3,659,695         10,865,820           Estimated Fund Balances, Ending         7,113,125         3,802,695         10,915,820           Fund Balances         -         3,802,695         3,802,695 <t< td=""><td>Total Revenues</td><td>13,514,500</td><td>143,000</td><td>13,657,500</td></t<>    | Total Revenues                                       | 13,514,500 | 143,000   | 13,657,500 |
| Building & Maintenance         933,700         933,700           Information Technology/Digital Services         430,800         430,800           Library Expenses         150,100         150,100           Administration/Marketing         312,400         312,400           Library Materials         642,300         642,300           Fixed Assets & Software         1,874,500         1,874,500           Total Expenditures         13,607,500         -         13,607,500           Net Excess/(Shortage)         (93,000)         143,000         50,000           Other Financing Sources (Uses):         -         -         -           Operating transfers in         -         -         -         -           Operating transfers out         -         -         -         -           Total Other Financing Sources (Uses)         -         -         -         -           Excess of Revenues and Other Sources         (93,000)         143,000         50,000           Estimated Fund Balances, Beginning         7,206,125         3,659,695         10,915,820           Fund Balances         -         3,802,695         10,915,820           Fund Balances         -         3,802,695         3,802,695                                                                                                                     | Expenditures                                         |            |           |            |
| Information Technology/Digital Services                                                                                                                                                                                                                                                                                                                                                                                                                                                                                                                                                                                                                                                                                                                                                                                                                                                                                                                                                                                                                                                                                                                                                                                                                                                                                                                     | Salaries and Related                                 | 9,263,700  |           | 9,263,700  |
| Library Expenses         150,100         150,100           Administration/Marketing         312,400         312,400           Library Materials         642,300         642,300           Fixed Assets & Software         1,874,500         1,874,500           Total Expenditures         13,607,500         -         13,607,500           Net Excess/(Shortage)         (93,000)         143,000         50,000           Other Financing Sources (Uses):         -         -         -           Operating transfers in         -         -         -         -           Operating transfers out         -         -         -         -         -           Excess of Revenues and Other Sources         -         -         -         -         -         -         -         -         -         -         -         -         -         -         -         -         -         -         -         -         -         -         -         -         -         -         -         -         -         -         -         -         -         -         -         -         -         -         -         -         -         -         -         -         -         - <td>Building &amp; Maintenance</td> <td>933,700</td> <td></td> <td>933,700</td>                                                                                          | Building & Maintenance                               | 933,700    |           | 933,700    |
| Administration/Marketing         312,400         312,400           Library Materials         642,300         642,300           Fixed Assets & Software         1,874,500         1,874,500           Total Expenditures         13,607,500         -         13,607,500           Net Excess/(Shortage)         (93,000)         143,000         50,000           Other Financing Sources (Uses):         -         -         -           Operating transfers in         -         -         -         -           Operating transfers out         -         -         -         -         -           Total Other Financing Sources (Uses)         -         -         -         -         -         -         -         -         -         -         -         -         -         -         -         -         -         -         -         -         -         -         -         -         -         -         -         -         -         -         -         -         -         -         -         -         -         -         -         -         -         -         -         -         -         -         -         -         -         -         -                                                                                                                                                                                   | Information Technology/Digital Services              | 430,800    |           | 430,800    |
| Library Materials         642,300         642,300           Fixed Assets & Software         1,874,500         1,874,500           Total Expenditures         13,607,500         -         13,607,500           Net Excess/(Shortage)         (93,000)         143,000         50,000           Other Financing Sources (Uses):         "         -         -           Operating transfers in Operating transfers out Operating transfers out Operating transfers out Operating Sources (Uses)         -         -         -         -         -         -         -         -         -         -         -         -         -         -         -         -         -         -         -         -         -         -         -         -         -         -         -         -         -         -         -         -         -         -         -         -         -         -         -         -         -         -         -         -         -         -         -         -         -         -         -         -         -         -         -         -         -         -         -         -         -         -         -         -         -         -         -         -                                                                                                                                                      | Library Expenses                                     | 150,100    |           | 150,100    |
| Fixed Assets & Software         1,874,500         1,874,500           Total Expenditures         13,607,500         -         13,607,500           Net Excess/(Shortage)         (93,000)         143,000         50,000           Other Financing Sources (Uses):         -         -         -           Operating transfers in         -         -         -         -           Operating transfers out         -         -         -         -         -         -         -         -         -         -         -         -         -         -         -         -         -         -         -         -         -         -         -         -         -         -         -         -         -         -         -         -         -         -         -         -         -         -         -         -         -         -         -         -         -         -         -         -         -         -         -         -         -         -         -         -         -         -         -         -         -         -         -         -         -         -         -         -         -         -         -                                                                                                                                                                                                           | Administration/Marketing                             | 312,400    |           | 312,400    |
| Total Expenditures         13,607,500         -         13,607,500           Net Excess/(Shortage)         (93,000)         143,000         50,000           Other Financing Sources (Uses):         -         -         -           Operating transfers out         -         -         -           Total Other Financing Sources (Uses)         -         -         -         -           Excess of Revenues and Other Sources         (93,000)         143,000         50,000           Estimated Fund Balances, Beginning         7,206,125         3,659,695         10,865,820           Estimated Fund Balances, Ending         7,113,125         3,802,695         10,915,820           Fund Balances         Committed         -         3,802,695         10,915,820           Fund Balances         Six months of operating expenses (govt. code #53646)         6,803,750         -         6,803,750           Emergency reserve - 5% operating revenue         309,375         -         309,375           Designations:         Subsequent year capital plan         -         -         -           Additional emergency reserve         -         -         -           Future capital projects beyond subsequent year         -         -         -           Unreserved/un                                                               | Library Materials                                    | 642,300    |           | 642,300    |
| Net Excess/(Shortage)         (93,000)         143,000         50,000           Other Financing Sources (Uses):         ————————————————————————————————————                                                                                                                                                                                                                                                                                                                                                                                                                                                                                                                                                                                                                                                                                                                                                                                                                                                                                                                                                                                                                                                                                                                                                                                                | Fixed Assets & Software                              | 1,874,500  |           | 1,874,500  |
| Other Financing Sources (Uses):         Operating transfers in         -         -           Operating transfers out         -         -         -           Total Other Financing Sources (Uses)         -         -         -           Excess of Revenues and Other Sources         (93,000)         143,000         50,000           Estimated Fund Balances, Beginning         7,206,125         3,659,695         10,865,820           Estimated Fund Balances, Ending         7,113,125         3,802,695         10,915,820           Fund Balances         -         3,802,695         10,915,820           Fund Bolances         -         3,802,695         3,802,695           Six months of operating expenses (govt. code #53646)         6,803,750         -         6,803,750           Emergency reserve - 5% operating revenue         309,375         -         309,375           Designations:         -         -         -         -           Subsequent year capital plan         -         -         -         -           Additional emergency reserve         -         -         -         -           Future capital projects beyond subsequent year         -         -         -         -           Unreserved/undesignated         -         <                                                                             | Total Expenditures                                   | 13,607,500 | <u>-</u>  | 13,607,500 |
| Operating transfers in Operating transfers out         -         -         -         -         -         -         -         -         -         -         -         -         -         -         -         -         -         -         -         -         -         -         -         -         -         -         -         -         -         -         -         -         -         -         -         -         -         -         -         -         -         -         -         -         -         -         -         -         -         -         -         -         -         -         -         -         -         -         -         -         -         -         -         -         -         -         -         -         -         -         -         -         -         -         -         -         -         -         -         -         -         -         -         -         -         -         -         -         -         -         -         -         -         -         -         -         -         -         -         -         -         -         -         -<                                                                                                                                                                                                                             | Net Excess/(Shortage)                                | (93,000)   | 143,000   | 50,000     |
| Operating transfers out         -         -         -         -         -         -         -         -         -         -         -         -         -         -         -         -         -         -         -         -         -         -         -         -         -         -         -         -         -         -         -         -         -         -         -         -         -         -         -         -         -         -         -         -         -         -         -         -         -         -         -         -         -         -         -         -         -         -         -         -         -         -         -         -         -         -         -         -         -         -         -         -         -         -         -         -         -         -         -         -         -         -         -         -         -         -         -         -         -         -         -         -         -         -         -         -         -         -         -         -         -         -         -         -         -                                                                                                                                                                                                                                           | Other Financing Sources (Uses):                      |            |           |            |
| Total Other Financing Sources (Uses)         -         -         -         -         -         -         -         -         -         -         -         -         -         -         -         -         -         -         -         -         -         -         -         -         -         -         -         -         -         -         -         -         -         -         -         -         -         -         -         -         -         -         -         -         -         -         -         -         -         -         -         -         -         -         -         -         -         -         -         -         -         -         -         -         -         -         -         -         -         -         -         -         -         -         -         -         -         -         -         -         -         -         -         -         -         -         -         -         -         -         -         -         -         -         -         -         -         -         -         -         -         -         -         -                                                                                                                                                                                                                                        | Operating transfers in                               |            | -         | -          |
| Excess of Revenues and Other Sources         Over Expenditures and Other Uses       (93,000)       143,000       50,000         Estimated Fund Balances, Beginning       7,206,125       3,659,695       10,865,820         Estimated Fund Balances, Ending       7,113,125       3,802,695       10,915,820         Fund Balances       2       3,802,695       3,802,695         Six months of operating expenses (govt. code #53646)       6,803,750       -       6,803,750         Emergency reserve - 5% operating revenue       309,375       -       309,375         Designations:       Subsequent year capital plan       -       -       -         Additional emergency reserve       -       -       -       -         Future capital projects beyond subsequent year       -       -       -       -       -         Unreserved/undesignated       -       -       -       -       -       -                                                                                                                                                                                                                                                                                                                                                                                                                                                   | Operating transfers out                              |            |           | <u>-</u> _ |
| Over Expenditures and Other Uses         (93,000)         143,000         50,000           Estimated Fund Balances, Beginning Estimated Fund Balances, Ending         7,206,125         3,659,695         10,865,820           Estimated Fund Balances, Ending         7,113,125         3,802,695         10,915,820           Fund Balances         -         3,802,695         3,802,695           Six months of operating expenses (govt. code #53646)         6,803,750         -         6,803,750           Emergency reserve - 5% operating revenue         309,375         -         309,375           Designations:         -         -         -         309,375           Subsequent year capital plan         -         -         -         -           Additional emergency reserve         -         -         -         -           Future capital projects beyond subsequent year         -         -         -         -           Unreserved/undesignated         -         -         -         -         -                                                                                                                                                                                                                                                                                                                              | Total Other Financing Sources (Uses)                 | <u> </u>   | -         |            |
| Estimated Fund Balances, Beginning         7,206,125         3,659,695         10,865,820           Estimated Fund Balances, Ending         7,113,125         3,802,695         10,915,820           Fund Balances         Committed         -         3,802,695         3,802,695           Six months of operating expenses (govt. code #53646)         6,803,750         -         6,803,750           Emergency reserve - 5% operating revenue         309,375         -         309,375           Designations:         -         -         -         309,375           Additional emergency reserve         -         -         -         -           Future capital projects beyond subsequent year         -         -         -         -           Unreserved/ undesignated         -         -         -         -         -                                                                                                                                                                                                                                                                                                                                                                                                                                                                                                                     | Excess of Revenues and Other Sources                 |            |           |            |
| Estimated Fund Balances, Ending 7,113,125 3,802,695 10,915,820  Fund Balances  Committed - 3,802,695 3,802,695 Six months of operating expenses (govt. code #53646) 6,803,750 - 6,803,750 Emergency reserve - 5% operating revenue 309,375 - 309,375 Designations: Subsequent year capital plan Additional emergency reserve Future capital projects beyond subsequent year Unreserved/undesignated                                                                                                                                                                                                                                                                                                                                                                                                                                                                                                                                                                                                                                                                                                                                                                                                                                                                                                                                                         | Over Expenditures and Other Uses                     | (93,000)   | 143,000   | 50,000     |
| Fund BalancesCommitted-3,802,6953,802,695Six months of operating expenses (govt. code #53646)6,803,750-6,803,750Emergency reserve - 5% operating revenue309,375-309,375Designations:Subsequent year capital planAdditional emergency reserveFuture capital projects beyond subsequent yearUnreserved/undesignated                                                                                                                                                                                                                                                                                                                                                                                                                                                                                                                                                                                                                                                                                                                                                                                                                                                                                                                                                                                                                                           | Estimated Fund Balances, Beginning                   | 7,206,125  | 3,659,695 | 10,865,820 |
| Committed - 3,802,695 3,802,695  Six months of operating expenses (govt. code #53646) 6,803,750 - 6,803,750  Emergency reserve - 5% operating revenue 309,375 - 309,375  Designations:  Subsequent year capital plan  Additional emergency reserve  Future capital projects beyond subsequent year  Unreserved/undesignated                                                                                                                                                                                                                                                                                                                                                                                                                                                                                                                                                                                                                                                                                                                                                                                                                                                                                                                                                                                                                                 | Estimated Fund Balances, Ending                      |            |           |            |
| Six months of operating expenses (govt. code #53646) 6,803,750 - 6,803,750  Emergency reserve - 5% operating revenue 309,375 - 309,375  Designations:  Subsequent year capital plan  Additional emergency reserve  Future capital projects beyond subsequent year  Unreserved/undesignated                                                                                                                                                                                                                                                                                                                                                                                                                                                                                                                                                                                                                                                                                                                                                                                                                                                                                                                                                                                                                                                                  | Fund Balances                                        |            |           |            |
| Emergency reserve - 5% operating revenue 309,375 - 309,375  Designations:  Subsequent year capital plan Additional emergency reserve                                                                                                                                                                                                                                                                                                                                                                                                                                                                                                                                                                                                                                                                                                                                                                                                                                                                                                                                                                                                                                                                                                                                                                                                                        | Committed                                            | -          | 3,802,695 | 3,802,695  |
| Designations:  Subsequent year capital plan  Additional emergency reserve  Future capital projects beyond subsequent year  Unreserved/undesignated                                                                                                                                                                                                                                                                                                                                                                                                                                                                                                                                                                                                                                                                                                                                                                                                                                                                                                                                                                                                                                                                                                                                                                                                          | Six months of operating expenses (govt. code #53646) | 6,803,750  | -         | 6,803,750  |
| Subsequent year capital plan                                                                                                                                                                                                                                                                                                                                                                                                                                                                                                                                                                                                                                                                                                                                                                                                                                                                                                                                                                                                                                                                                                                                                                                                                                                                                                                                | Emergency reserve - 5% operating revenue             | 309,375    | -         | 309,375    |
| Additional emergency reserve                                                                                                                                                                                                                                                                                                                                                                                                                                                                                                                                                                                                                                                                                                                                                                                                                                                                                                                                                                                                                                                                                                                                                                                                                                                                                                                                | Designations:                                        |            |           |            |
| Future capital projects beyond subsequent year Unreserved/undesignated                                                                                                                                                                                                                                                                                                                                                                                                                                                                                                                                                                                                                                                                                                                                                                                                                                                                                                                                                                                                                                                                                                                                                                                                                                                                                      | Subsequent year capital plan                         | -          | -         | -          |
| Unreserved/undesignated                                                                                                                                                                                                                                                                                                                                                                                                                                                                                                                                                                                                                                                                                                                                                                                                                                                                                                                                                                                                                                                                                                                                                                                                                                                                                                                                     | Additional emergency reserve                         | -          | -         | -          |
|                                                                                                                                                                                                                                                                                                                                                                                                                                                                                                                                                                                                                                                                                                                                                                                                                                                                                                                                                                                                                                                                                                                                                                                                                                                                                                                                                             | Future capital projects beyond subsequent year       | -          | -         | -          |
| Total Fund Balances 7,113,125 3,802,695 10,915,820                                                                                                                                                                                                                                                                                                                                                                                                                                                                                                                                                                                                                                                                                                                                                                                                                                                                                                                                                                                                                                                                                                                                                                                                                                                                                                          | Unreserved/undesignated                              | -          | -         | -          |
|                                                                                                                                                                                                                                                                                                                                                                                                                                                                                                                                                                                                                                                                                                                                                                                                                                                                                                                                                                                                                                                                                                                                                                                                                                                                                                                                                             | Total Fund Balances                                  | 7,113,125  | 3,802,695 | 10,915,820 |

## General Fund | Budget Summary

|                               | 2024/2025 | 2025/2026 | MID-YEAR<br>BUDGET<br>2024/2025 | APPROVED<br>BUDGET<br>2025/2026 | POS/(NEG)<br>AMOUNT | PERCENT | PROJECTED<br>BUDGET<br>2026/2027 |
|-------------------------------|-----------|-----------|---------------------------------|---------------------------------|---------------------|---------|----------------------------------|
| REVENUES:                     | OPER REV  | OPER REV  |                                 |                                 |                     | 1       |                                  |
| PROPERTY TAXES                | 92.4%     | 86.8%     | 11,324,000                      | 11,728,600                      | 404,600             | 3.6     | 12,178,000                       |
| INTERNAL INCOME               | 3.3%      | 3.1%      | 399,400                         | 416,400                         | 17,000              | 4.3     | 416,400                          |
| GIFTS & GRANTS                | 2.2%      | 8.7%      | 269,500                         | 1,179,500                       | 910,000             | 337.7   | 1,208,400                        |
| INTEREST INCOME               | 2.0%      | 1.4%      | 250,000                         | 190,000                         | (60,000)            | (24.0)  | 175,000                          |
| OTHER INCOME                  | 0.1%      | 0.0%      | 7,300                           | -                               | (7,300)             | N/M     | -                                |
| TOTAL REVENUES                |           |           | 12,250,200                      | 13,514,500                      | 1,264,300           | 10.3    | 13,977,800                       |
|                               | 2024/2025 | 2025/2026 |                                 |                                 |                     | 1       |                                  |
| EXPENDITURES:                 | OPER EXP  | OPER EXP  |                                 |                                 |                     |         |                                  |
| SALARY & RELATED              | 69.3%     | 68.1%     | 8,455,500                       | 9,263,700                       | (808,200)           | (9.6)   | 9,935,100                        |
| BUILDING & MAINTENANCE        | 7.6%      | 6.9%      | 933,450                         | 933,700                         | (250)               | (0.0)   | 964,000                          |
| INFO TECH/DIGITAL SRV         | 3.2%      | 3.2%      | 395,600                         | 430,800                         | (35,200)            | (8.9)   | 614,100                          |
| LIBRARY EXPENSES              | 1.2%      | 1.1%      | 145,600                         | 150,100                         | (4,500)             | (3.1)   | 147,600                          |
| ADMINISTRATION/MARKETING      | 4.1%      | 2.3%      | 495,300                         | 312,400                         | 182,900             | 36.9    | 511,900                          |
| LIBRARY MATERIALS             | 5.1%      | 4.7%      | 626,350                         | 642,300                         | (15,950)            | (2.5)   | 642,300                          |
| FIXED ASSETS & SOFTWARE       | 9.5%      | 13.8%     | 1,154,400                       | 1,874,500                       | (720,100)           | (62.4)  | 1,239,500                        |
| TOTAL EXPENDITURES            |           |           | 12,206,200                      | 13,607,500                      | (1,401,300)         | (11.5)  | 14,054,500                       |
| NET EXCESS/(SHORTAGE)         |           |           | 44,000                          | (93,000)                        | (137,000)           |         | (76,700)                         |
| TRANSFERS IN                  |           |           | _                               | _                               |                     | i       | _                                |
| TRANSFERS OUT                 |           |           | (2,000,000)                     | -                               |                     | i       | _                                |
|                               |           |           | ,                               |                                 |                     | i       |                                  |
| AUDITED FUND BALANCE - BEGINN | ING       |           | 9,162,125                       | 7,206,125                       |                     | į       | 7,113,125                        |
| ESTIMATED FUND BALANCE - ENDI | NG        |           | 7,206,125                       | 7,113,125                       |                     |         | 7,036,425                        |