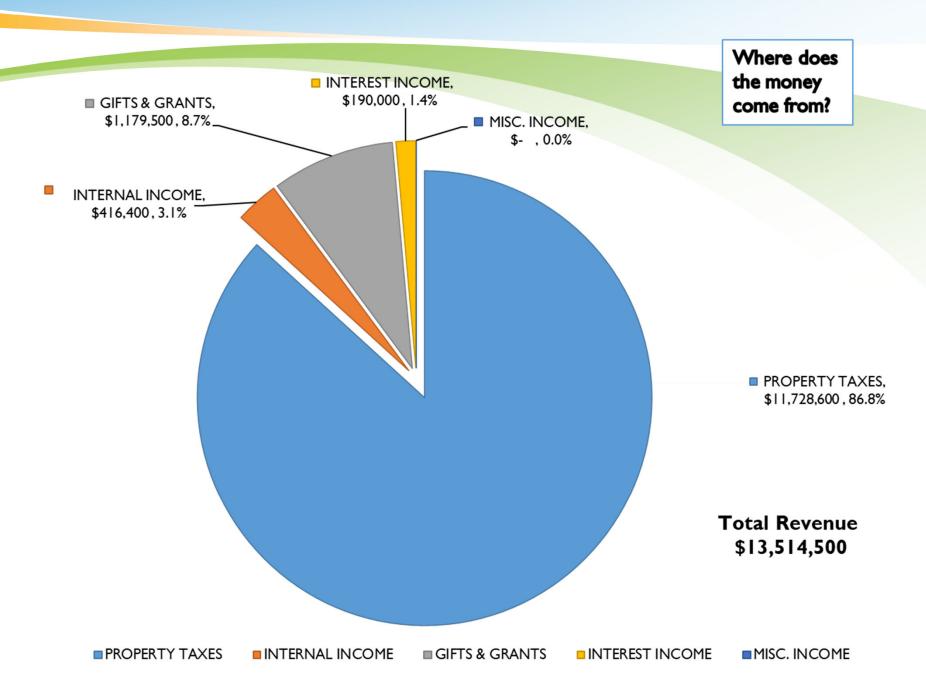

#### All Funds | FY 2025/26 Budget Summary

| Revenues         FUND         FUND         TOTAL           Property Taxes         11,728,600         416,400         416,400           Internal Income         416,400         416,400         416,400           Gifts & Grants         1,179,500         13,79,500         333,000           Total Revenues         19,000         143,000         333,000           Total Revenues         9,263,700         143,000         393,700           Building & Maintenance         933,700         9,263,700         393,700           Building & Maintenance         933,700         150,100         150,100           Information Technology/Digital Services         150,100         150,100         150,100           Information Marketing         312,400         9         423,800           Administration/Marketing         184,500         9         187,450           Fixed Assets & Software         1,874,500         1,800,500         18,000           Fixer Cass (Shortage)         (93,00)         143,00         50,000           Net Excess (Shortage)         (93,00)         143,00         50,000           Operating transfers out         9         1,00         50,000           Total Other Financing Sources (Uses)         (93,00)                                                                                                 |                                                      | GENERAL    | PENSION   |            |
|-------------------------------------------------------------------------------------------------------------------------------------------------------------------------------------------------------------------------------------------------------------------------------------------------------------------------------------------------------------------------------------------------------------------------------------------------------------------------------------------------------------------------------------------------------------------------------------------------------------------------------------------------------------------------------------------------------------------------------------------------------------------------------------------------------------------------------------------------------------------------------------------------------------------------------------------------------------------------------------------------------------------------------------------------------------------------------------------------------------------------------------------------------------------------------------------------------------------------------------------------------------------------------------------------------------------------------------------------------------|------------------------------------------------------|------------|-----------|------------|
| Internal Income                                                                                                                                                                                                                                                                                                                                                                                                                                                                                                                                                                                                                                                                                                                                                                                                                                                                                                                                                                                                                                                                                                                                                                                                                                                                                                                                             | Revenues                                             | FUND       | FUND      | TOTAL      |
| Gifts & Grants         1,179,500         1,179,500           Interest Income         190,000         143,000         333,000           Total Revenues         13,514,500         143,000         13,657,500           Expenditures         8         13,514,500         143,000         13,657,500           Building & Maintenance         933,700         933,700         933,700         933,700         933,700         150,100         150,100         150,100         150,100         Administration/Marketing         312,400         312,400         312,400         312,400         Administration/Marketing         312,400         42,300         642,300         642,300         642,300         642,300         642,300         642,300         642,300         642,300         1,874,500         1,874,500         1,874,500         1,874,500         1,874,500         1,874,500         1,874,500         1,874,500         1,874,500         1,874,500         1,874,500         1,807,500         1,874,500         1,874,500         1,874,500         1,874,500         1,874,500         1,874,500         1,874,500         1,874,500         1,874,500         1,874,500         1,874,500         1,874,500         1,874,500         1,874,500         1,874,500         1,874,500         1,874,500         1,874,500         1, | Property Taxes                                       | 11,728,600 |           | 11,728,600 |
| Interest Income                                                                                                                                                                                                                                                                                                                                                                                                                                                                                                                                                                                                                                                                                                                                                                                                                                                                                                                                                                                                                                                                                                                                                                                                                                                                                                                                             | Internal Income                                      | 416,400    |           | 416,400    |
| Total Revenues         13,514,500         143,000         13,657,500           Expenditures         Salaries and Related         9,263,700         9,263,700           Building & Maintenance         933,700         933,700           Information Technology/Digital Services         430,800         430,800           Library Expenses         150,100         150,100           Administration/Marketing         312,400         312,400           Library Materials         642,300         642,300           Fixed Assets & Software         1,874,500         1,874,500           Total Expenditures         13,607,500         -         13,607,500           Net Excess/(Shortage)         (93,000)         143,000         50,000           Other Financing Sources (Uses):         -         -         -           Operating transfers in         -         -         -           Operating transfers out         -         -         -           Total Other Financing Sources (Uses)         -         -         -           Excess of Revenues and Other Sources         (93,000)         143,000         50,000           Estimated Fund Balances, Beginning         7,206,125         3,659,695         10,865,820           Fund Balances                                                                                                 | Gifts & Grants                                       | 1,179,500  |           | 1,179,500  |
| Expenditures         Salaries and Related         9,263,700         9,263,700           Building & Maintenance         933,700         933,700           Information Technology/Digital Services         430,800         430,800           Library Expenses         150,100         150,100           Administration/Marketing         312,400         312,400           Library Materials         642,300         642,300           Fixed Assets & Software         1,874,500         1,874,500           Total Expenditures         13,607,500         -         13,607,500           Net Excess/(Shortage)         (93,000)         143,000         50,000           Other Financing Sources (Uses):         -         -         -           Operating transfers in         -         -         -           Operating transfers out         -         -         -           Excess of Revenues and Other Sources         -         -         -           Over Expenditures and Other Uses         (93,000)         143,000         50,000           Estimated Fund Balances, Beginning         7,206,125         3,659,695         10,865,820           Estimated Fund Balances, Ending         7,113,125         3,802,695         10,915,820           Fund Balances <td>Interest Income</td> <td>190,000</td> <td>143,000</td> <td>333,000</td>       | Interest Income                                      | 190,000    | 143,000   | 333,000    |
| Salaries and Related         9,263,700         92,63,700           Building & Maintenance         933,700         933,700           Information Technology/Digital Services         430,800         430,800           Library Expenses         150,100         150,100           Administration/Marketing         312,400         312,400           Library Materials         642,300         642,300           Fixed Assets & Software         1,874,500         1,874,500           Total Expenditures         13,607,500         -         13,607,500           Net Excess/(Shortage)         (93,000)         143,000         50,000           Other Financing Sources (Uses):         -         -         -           Operating transfers out         -         -         -         -           Total Other Financing Sources (Uses)         -         -         -         -           Excess of Revenues and Other Sources         (93,000)         143,000         50,000           Estimated Fund Balances, Beginning         7,206,125         3,659,695         10,865,820           Estimated Fund Balances, Ending         7,113,125         3,802,695         10,915,820           Fund Balances         -         3,802,695         3,802,695 <t< td=""><td>Total Revenues</td><td>13,514,500</td><td>143,000</td><td>13,657,500</td></t<>    | Total Revenues                                       | 13,514,500 | 143,000   | 13,657,500 |
| Building & Maintenance         933,700         933,700           Information Technology/Digital Services         430,800         430,800           Library Expenses         150,100         150,100           Administration/Marketing         312,400         312,400           Library Materials         642,300         642,300           Fixed Assets & Software         1,874,500         1,874,500           Total Expenditures         13,607,500         -         13,607,500           Net Excess/(Shortage)         (93,000)         143,000         50,000           Other Financing Sources (Uses):         -         -         -           Operating transfers in         -         -         -         -           Operating transfers out         -         -         -         -           Total Other Financing Sources (Uses)         -         -         -         -           Excess of Revenues and Other Sources         (93,000)         143,000         50,000           Estimated Fund Balances, Beginning         7,206,125         3,659,695         10,915,820           Fund Balances         -         3,802,695         10,915,820           Fund Balances         -         3,802,695         3,802,695                                                                                                                     | Expenditures                                         |            |           |            |
| Information Technology/Digital Services                                                                                                                                                                                                                                                                                                                                                                                                                                                                                                                                                                                                                                                                                                                                                                                                                                                                                                                                                                                                                                                                                                                                                                                                                                                                                                                     | Salaries and Related                                 | 9,263,700  |           | 9,263,700  |
| Library Expenses         150,100         150,100           Administration/Marketing         312,400         312,400           Library Materials         642,300         642,300           Fixed Assets & Software         1,874,500         1,874,500           Total Expenditures         13,607,500         -         13,607,500           Net Excess/(Shortage)         (93,000)         143,000         50,000           Other Financing Sources (Uses):         -         -         -           Operating transfers in         -         -         -         -           Operating transfers out         -         -         -         -         -           Excess of Revenues and Other Sources         -         -         -         -         -         -         -         -         -         -         -         -         -         -         -         -         -         -         -         -         -         -         -         -         -         -         -         -         -         -         -         -         -         -         -         -         -         -         -         -         -         -         -         -         -         - <td>Building &amp; Maintenance</td> <td>933,700</td> <td></td> <td>933,700</td>                                                                                          | Building & Maintenance                               | 933,700    |           | 933,700    |
| Administration/Marketing         312,400         312,400           Library Materials         642,300         642,300           Fixed Assets & Software         1,874,500         1,874,500           Total Expenditures         13,607,500         -         13,607,500           Net Excess/(Shortage)         (93,000)         143,000         50,000           Other Financing Sources (Uses):         -         -         -           Operating transfers in         -         -         -         -           Operating transfers out         -         -         -         -         -           Total Other Financing Sources (Uses)         -         -         -         -         -         -         -         -         -         -         -         -         -         -         -         -         -         -         -         -         -         -         -         -         -         -         -         -         -         -         -         -         -         -         -         -         -         -         -         -         -         -         -         -         -         -         -         -         -         -         -                                                                                                                                                                                   | Information Technology/Digital Services              | 430,800    |           | 430,800    |
| Library Materials         642,300         642,300           Fixed Assets & Software         1,874,500         1,874,500           Total Expenditures         13,607,500         -         13,607,500           Net Excess/(Shortage)         (93,000)         143,000         50,000           Other Financing Sources (Uses):         "         -         -           Operating transfers in Operating transfers out Operating transfers out Operating transfers out Operating Sources (Uses)         -         -         -         -         -         -         -         -         -         -         -         -         -         -         -         -         -         -         -         -         -         -         -         -         -         -         -         -         -         -         -         -         -         -         -         -         -         -         -         -         -         -         -         -         -         -         -         -         -         -         -         -         -         -         -         -         -         -         -         -         -         -         -         -         -         -         -         -                                                                                                                                                      | Library Expenses                                     | 150,100    |           | 150,100    |
| Fixed Assets & Software         1,874,500         1,874,500           Total Expenditures         13,607,500         -         13,607,500           Net Excess/(Shortage)         (93,000)         143,000         50,000           Other Financing Sources (Uses):         -         -         -           Operating transfers in         -         -         -         -           Operating transfers out         -         -         -         -         -         -         -         -         -         -         -         -         -         -         -         -         -         -         -         -         -         -         -         -         -         -         -         -         -         -         -         -         -         -         -         -         -         -         -         -         -         -         -         -         -         -         -         -         -         -         -         -         -         -         -         -         -         -         -         -         -         -         -         -         -         -         -         -         -         -         -                                                                                                                                                                                                           | Administration/Marketing                             | 312,400    |           | 312,400    |
| Total Expenditures         13,607,500         -         13,607,500           Net Excess/(Shortage)         (93,000)         143,000         50,000           Other Financing Sources (Uses):         -         -         -           Operating transfers out         -         -         -           Total Other Financing Sources (Uses)         -         -         -         -           Excess of Revenues and Other Sources         (93,000)         143,000         50,000           Estimated Fund Balances, Beginning         7,206,125         3,659,695         10,865,820           Estimated Fund Balances, Ending         7,113,125         3,802,695         10,915,820           Fund Balances         Committed         -         3,802,695         10,915,820           Fund Balances         Six months of operating expenses (govt. code #53646)         6,803,750         -         6,803,750           Emergency reserve - 5% operating revenue         309,375         -         309,375           Designations:         Subsequent year capital plan         -         -         -           Additional emergency reserve         -         -         -           Future capital projects beyond subsequent year         -         -         -           Unreserved/un                                                               | Library Materials                                    | 642,300    |           | 642,300    |
| Net Excess/(Shortage)         (93,000)         143,000         50,000           Other Financing Sources (Uses):         ————————————————————————————————————                                                                                                                                                                                                                                                                                                                                                                                                                                                                                                                                                                                                                                                                                                                                                                                                                                                                                                                                                                                                                                                                                                                                                                                                | Fixed Assets & Software                              | 1,874,500  |           | 1,874,500  |
| Other Financing Sources (Uses):         Operating transfers in         -         -           Operating transfers out         -         -         -           Total Other Financing Sources (Uses)         -         -         -           Excess of Revenues and Other Sources         (93,000)         143,000         50,000           Estimated Fund Balances, Beginning         7,206,125         3,659,695         10,865,820           Estimated Fund Balances, Ending         7,113,125         3,802,695         10,915,820           Fund Balances         -         3,802,695         10,915,820           Fund Bolances         -         3,802,695         3,802,695           Six months of operating expenses (govt. code #53646)         6,803,750         -         6,803,750           Emergency reserve - 5% operating revenue         309,375         -         309,375           Designations:         -         -         -         -           Subsequent year capital plan         -         -         -         -           Additional emergency reserve         -         -         -         -           Future capital projects beyond subsequent year         -         -         -         -           Unreserved/undesignated         -         <                                                                             | Total Expenditures                                   | 13,607,500 | <u>-</u>  | 13,607,500 |
| Operating transfers in Operating transfers out         -         -         -         -         -         -         -         -         -         -         -         -         -         -         -         -         -         -         -         -         -         -         -         -         -         -         -         -         -         -         -         -         -         -         -         -         -         -         -         -         -         -         -         -         -         -         -         -         -         -         -         -         -         -         -         -         -         -         -         -         -         -         -         -         -         -         -         -         -         -         -         -         -         -         -         -         -         -         -         -         -         -         -         -         -         -         -         -         -         -         -         -         -         -         -         -         -         -         -         -         -         -         -         -<                                                                                                                                                                                                                             | Net Excess/(Shortage)                                | (93,000)   | 143,000   | 50,000     |
| Operating transfers out         -         -         -         -         -         -         -         -         -         -         -         -         -         -         -         -         -         -         -         -         -         -         -         -         -         -         -         -         -         -         -         -         -         -         -         -         -         -         -         -         -         -         -         -         -         -         -         -         -         -         -         -         -         -         -         -         -         -         -         -         -         -         -         -         -         -         -         -         -         -         -         -         -         -         -         -         -         -         -         -         -         -         -         -         -         -         -         -         -         -         -         -         -         -         -         -         -         -         -         -         -         -         -         -         -                                                                                                                                                                                                                                           | Other Financing Sources (Uses):                      |            |           |            |
| Total Other Financing Sources (Uses)         -         -         -         -         -         -         -         -         -         -         -         -         -         -         -         -         -         -         -         -         -         -         -         -         -         -         -         -         -         -         -         -         -         -         -         -         -         -         -         -         -         -         -         -         -         -         -         -         -         -         -         -         -         -         -         -         -         -         -         -         -         -         -         -         -         -         -         -         -         -         -         -         -         -         -         -         -         -         -         -         -         -         -         -         -         -         -         -         -         -         -         -         -         -         -         -         -         -         -         -         -         -         -         -                                                                                                                                                                                                                                        | Operating transfers in                               |            | -         | -          |
| Excess of Revenues and Other Sources         Over Expenditures and Other Uses       (93,000)       143,000       50,000         Estimated Fund Balances, Beginning       7,206,125       3,659,695       10,865,820         Estimated Fund Balances, Ending       7,113,125       3,802,695       10,915,820         Fund Balances       2       3,802,695       3,802,695         Six months of operating expenses (govt. code #53646)       6,803,750       -       6,803,750         Emergency reserve - 5% operating revenue       309,375       -       309,375         Designations:       Subsequent year capital plan       -       -       -         Additional emergency reserve       -       -       -       -         Future capital projects beyond subsequent year       -       -       -       -       -         Unreserved/undesignated       -       -       -       -       -       -                                                                                                                                                                                                                                                                                                                                                                                                                                                   | Operating transfers out                              |            |           | <u>-</u> _ |
| Over Expenditures and Other Uses         (93,000)         143,000         50,000           Estimated Fund Balances, Beginning Estimated Fund Balances, Ending         7,206,125         3,659,695         10,865,820           Estimated Fund Balances, Ending         7,113,125         3,802,695         10,915,820           Fund Balances         -         3,802,695         3,802,695           Six months of operating expenses (govt. code #53646)         6,803,750         -         6,803,750           Emergency reserve - 5% operating revenue         309,375         -         309,375           Designations:         -         -         -         309,375           Subsequent year capital plan         -         -         -         -           Additional emergency reserve         -         -         -         -           Future capital projects beyond subsequent year         -         -         -         -           Unreserved/undesignated         -         -         -         -         -                                                                                                                                                                                                                                                                                                                              | Total Other Financing Sources (Uses)                 | <u> </u>   | -         |            |
| Estimated Fund Balances, Beginning         7,206,125         3,659,695         10,865,820           Estimated Fund Balances, Ending         7,113,125         3,802,695         10,915,820           Fund Balances         Committed         -         3,802,695         3,802,695           Six months of operating expenses (govt. code #53646)         6,803,750         -         6,803,750           Emergency reserve - 5% operating revenue         309,375         -         309,375           Designations:         -         -         -         309,375           Additional emergency reserve         -         -         -         -           Future capital projects beyond subsequent year         -         -         -         -           Unreserved/ undesignated         -         -         -         -         -                                                                                                                                                                                                                                                                                                                                                                                                                                                                                                                     | Excess of Revenues and Other Sources                 |            |           |            |
| Estimated Fund Balances, Ending 7,113,125 3,802,695 10,915,820  Fund Balances  Committed - 3,802,695 3,802,695 Six months of operating expenses (govt. code #53646) 6,803,750 - 6,803,750 Emergency reserve - 5% operating revenue 309,375 - 309,375 Designations: Subsequent year capital plan Additional emergency reserve Future capital projects beyond subsequent year Unreserved/undesignated                                                                                                                                                                                                                                                                                                                                                                                                                                                                                                                                                                                                                                                                                                                                                                                                                                                                                                                                                         | Over Expenditures and Other Uses                     | (93,000)   | 143,000   | 50,000     |
| Fund BalancesCommitted-3,802,6953,802,695Six months of operating expenses (govt. code #53646)6,803,750-6,803,750Emergency reserve - 5% operating revenue309,375-309,375Designations:Subsequent year capital planAdditional emergency reserveFuture capital projects beyond subsequent yearUnreserved/undesignated                                                                                                                                                                                                                                                                                                                                                                                                                                                                                                                                                                                                                                                                                                                                                                                                                                                                                                                                                                                                                                           | Estimated Fund Balances, Beginning                   | 7,206,125  | 3,659,695 | 10,865,820 |
| Committed - 3,802,695 3,802,695  Six months of operating expenses (govt. code #53646) 6,803,750 - 6,803,750  Emergency reserve - 5% operating revenue 309,375 - 309,375  Designations:  Subsequent year capital plan  Additional emergency reserve  Future capital projects beyond subsequent year  Unreserved/undesignated                                                                                                                                                                                                                                                                                                                                                                                                                                                                                                                                                                                                                                                                                                                                                                                                                                                                                                                                                                                                                                 | Estimated Fund Balances, Ending                      |            |           |            |
| Six months of operating expenses (govt. code #53646) 6,803,750 - 6,803,750  Emergency reserve - 5% operating revenue 309,375 - 309,375  Designations:  Subsequent year capital plan  Additional emergency reserve  Future capital projects beyond subsequent year  Unreserved/undesignated                                                                                                                                                                                                                                                                                                                                                                                                                                                                                                                                                                                                                                                                                                                                                                                                                                                                                                                                                                                                                                                                  | Fund Balances                                        |            |           |            |
| Emergency reserve - 5% operating revenue 309,375 - 309,375  Designations:  Subsequent year capital plan Additional emergency reserve                                                                                                                                                                                                                                                                                                                                                                                                                                                                                                                                                                                                                                                                                                                                                                                                                                                                                                                                                                                                                                                                                                                                                                                                                        | Committed                                            | -          | 3,802,695 | 3,802,695  |
| Designations:  Subsequent year capital plan  Additional emergency reserve  Future capital projects beyond subsequent year  Unreserved/undesignated                                                                                                                                                                                                                                                                                                                                                                                                                                                                                                                                                                                                                                                                                                                                                                                                                                                                                                                                                                                                                                                                                                                                                                                                          | Six months of operating expenses (govt. code #53646) | 6,803,750  | -         | 6,803,750  |
| Subsequent year capital plan                                                                                                                                                                                                                                                                                                                                                                                                                                                                                                                                                                                                                                                                                                                                                                                                                                                                                                                                                                                                                                                                                                                                                                                                                                                                                                                                | Emergency reserve - 5% operating revenue             | 309,375    | -         | 309,375    |
| Additional emergency reserve                                                                                                                                                                                                                                                                                                                                                                                                                                                                                                                                                                                                                                                                                                                                                                                                                                                                                                                                                                                                                                                                                                                                                                                                                                                                                                                                | Designations:                                        |            |           |            |
| Future capital projects beyond subsequent year Unreserved/undesignated                                                                                                                                                                                                                                                                                                                                                                                                                                                                                                                                                                                                                                                                                                                                                                                                                                                                                                                                                                                                                                                                                                                                                                                                                                                                                      | Subsequent year capital plan                         | -          | -         | -          |
| Unreserved/undesignated                                                                                                                                                                                                                                                                                                                                                                                                                                                                                                                                                                                                                                                                                                                                                                                                                                                                                                                                                                                                                                                                                                                                                                                                                                                                                                                                     | Additional emergency reserve                         | -          | -         | -          |
|                                                                                                                                                                                                                                                                                                                                                                                                                                                                                                                                                                                                                                                                                                                                                                                                                                                                                                                                                                                                                                                                                                                                                                                                                                                                                                                                                             | Future capital projects beyond subsequent year       | -          | -         | -          |
| Total Fund Balances 7,113,125 3,802,695 10,915,820                                                                                                                                                                                                                                                                                                                                                                                                                                                                                                                                                                                                                                                                                                                                                                                                                                                                                                                                                                                                                                                                                                                                                                                                                                                                                                          | Unreserved/undesignated                              | -          | -         | -          |
|                                                                                                                                                                                                                                                                                                                                                                                                                                                                                                                                                                                                                                                                                                                                                                                                                                                                                                                                                                                                                                                                                                                                                                                                                                                                                                                                                             | Total Fund Balances                                  | 7,113,125  | 3,802,695 | 10,915,820 |

## General Fund | Budget Summary

|                               | 2024/2025 | 2025/2026 | MID-YEAR<br>BUDGET<br>2024/2025 | APPROVED<br>BUDGET<br>2025/2026 | POS/(NEG)<br>AMOUNT | PERCENT | PROJECTED<br>BUDGET<br>2026/2027 |
|-------------------------------|-----------|-----------|---------------------------------|---------------------------------|---------------------|---------|----------------------------------|
| REVENUES:                     | OPER REV  | OPER REV  |                                 |                                 |                     | 1       |                                  |
| PROPERTY TAXES                | 92.4%     | 86.8%     | 11,324,000                      | 11,728,600                      | 404,600             | 3.6     | 12,178,000                       |
| INTERNAL INCOME               | 3.3%      | 3.1%      | 399,400                         | 416,400                         | 17,000              | 4.3     | 416,400                          |
| GIFTS & GRANTS                | 2.2%      | 8.7%      | 269,500                         | 1,179,500                       | 910,000             | 337.7   | 1,208,400                        |
| INTEREST INCOME               | 2.0%      | 1.4%      | 250,000                         | 190,000                         | (60,000)            | (24.0)  | 175,000                          |
| OTHER INCOME                  | 0.1%      | 0.0%      | 7,300                           | -                               | (7,300)             | N/M     | -                                |
| TOTAL REVENUES                |           |           | 12,250,200                      | 13,514,500                      | 1,264,300           | 10.3    | 13,977,800                       |
|                               | 2024/2025 | 2025/2026 |                                 |                                 |                     | 1       |                                  |
| EXPENDITURES:                 | OPER EXP  | OPER EXP  |                                 |                                 |                     |         |                                  |
| SALARY & RELATED              | 69.3%     | 68.1%     | 8,455,500                       | 9,263,700                       | (808,200)           | (9.6)   | 9,935,100                        |
| BUILDING & MAINTENANCE        | 7.6%      | 6.9%      | 933,450                         | 933,700                         | (250)               | (0.0)   | 964,000                          |
| INFO TECH/DIGITAL SRV         | 3.2%      | 3.2%      | 395,600                         | 430,800                         | (35,200)            | (8.9)   | 614,100                          |
| LIBRARY EXPENSES              | 1.2%      | 1.1%      | 145,600                         | 150,100                         | (4,500)             | (3.1)   | 147,600                          |
| ADMINISTRATION/MARKETING      | 4.1%      | 2.3%      | 495,300                         | 312,400                         | 182,900             | 36.9    | 511,900                          |
| LIBRARY MATERIALS             | 5.1%      | 4.7%      | 626,350                         | 642,300                         | (15,950)            | (2.5)   | 642,300                          |
| FIXED ASSETS & SOFTWARE       | 9.5%      | 13.8%     | 1,154,400                       | 1,874,500                       | (720,100)           | (62.4)  | 1,239,500                        |
| TOTAL EXPENDITURES            |           |           | 12,206,200                      | 13,607,500                      | (1,401,300)         | (11.5)  | 14,054,500                       |
| NET EXCESS/(SHORTAGE)         |           |           | 44,000                          | (93,000)                        | (137,000)           |         | (76,700)                         |
| TRANSFERS IN                  |           |           | _                               | _                               |                     | i       | _                                |
| TRANSFERS OUT                 |           |           | (2,000,000)                     | -                               |                     | i       | _                                |
|                               |           |           | ,                               |                                 |                     | i       |                                  |
| AUDITED FUND BALANCE - BEGINN | ING       |           | 9,162,125                       | 7,206,125                       |                     | į       | 7,113,125                        |
| ESTIMATED FUND BALANCE - ENDI | NG        |           | 7,206,125                       | 7,113,125                       |                     |         | 7,036,425                        |